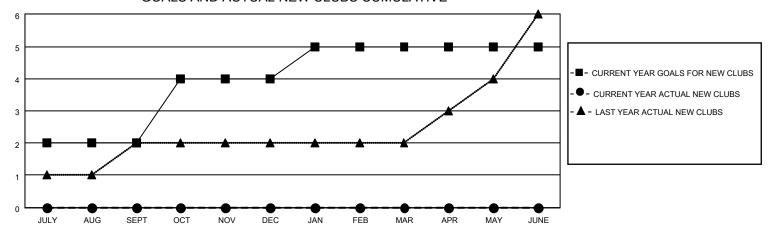

## District 322C4

| Clubs                 |               |           |               | Members               |                       |                         |                                                    |
|-----------------------|---------------|-----------|---------------|-----------------------|-----------------------|-------------------------|----------------------------------------------------|
| RESULTS FOR 2022-2023 |               |           |               | RESULTS FOR 2022-2023 |                       |                         |                                                    |
| QUARTER               | NEW CLUB GOAL | NEW CLUBS | DROPPED CLUBS | QUARTER MEMB          | ER GROWTH NET<br>GOAL | MEMBER GROWTH<br>ACTUAL | DROPPED<br>MEMBERS ACTUAL<br>(including transfers) |
| JULY/AUG/SEPT         | 2             | 0         | 0             | JULY/AUG/SEPT         | 55                    | 62                      | 14                                                 |
| OCT/NOV/DEC           | 2             | 0         | 0             | OCT/NOV/DEC           | 80                    | 1                       | 6                                                  |
| JAN/FEB/MAR           | 1             | 0         | 0             | JAN/FEB/MAR           | 50                    | 0                       | 0                                                  |
| APR/MAY/JUNE          | 0             | 0         | 0             | APR/MAY/JUNE          | 20                    | 0                       | 0                                                  |

### GOALS AND ACTUAL NEW CLUBS CUMULATIVE