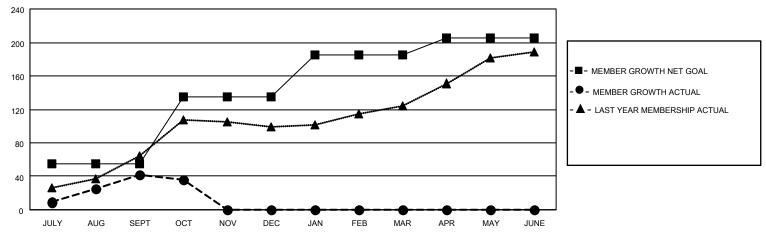

## District 322C4

| Clubs                 |               |           |               | Members               |                       |                         |                                                    |
|-----------------------|---------------|-----------|---------------|-----------------------|-----------------------|-------------------------|----------------------------------------------------|
| RESULTS FOR 2022-2023 |               |           |               | RESULTS FOR 2022-2023 |                       |                         |                                                    |
| QUARTER               | NEW CLUB GOAL | NEW CLUBS | DROPPED CLUBS | QUARTER MEMB          | ER GROWTH NET<br>GOAL | MEMBER GROWTH<br>ACTUAL | DROPPED<br>MEMBERS ACTUAL<br>(including transfers) |
| JULY/AUG/SEPT         | 2             | 0         | 0             | JULY/AUG/SEPT         | 55                    | 62                      | 14                                                 |
| OCT/NOV/DEC           | 2             | 0         | 0             | OCT/NOV/DEC           | 80                    | 1                       | 6                                                  |
| JAN/FEB/MAR           | 1             | 0         | 0             | JAN/FEB/MAR           | 50                    | 0                       | 0                                                  |
| APR/MAY/JUNE          | 0             | 0         | 0             | APR/MAY/JUNE          | 20                    | 0                       | 0                                                  |

### GOALS AND ACTUAL MEMBERS CUMULATIVE

| DROPPED CLUBS: 0 |    | 14 CLUBS OF 46 ADDED 1 OR<br>MORE NEW MEMBERS | GENDER DISTRIBUTION                 |              |  |
|------------------|----|-----------------------------------------------|-------------------------------------|--------------|--|
|                  |    | WORE NEW MEMBERS                              | MALE                                | 959 (63.13%) |  |
|                  |    |                                               | FEMALE 560 (36.87%)                 |              |  |
| DROPPED MEMBERS  |    |                                               | NON BINARY                          | 0 (0.00%)    |  |
|                  |    |                                               | PREFER NOT TO ANSWER 0 (0.00%)      |              |  |
| DECEASED         | 4  |                                               |                                     | , ,          |  |
| CLUB CANCELLED   | 0  | CLICK HERE FOR CUMULATIVE                     | TOTAL FAMILY UNIT MEMBERS           | 972          |  |
| OTHER            | 16 | MEMBERSHIP DATA                               |                                     |              |  |
| TOTAL 20         |    |                                               | FAMILY MEMBERS PAYING HALF DUES 589 |              |  |
|                  |    |                                               |                                     |              |  |